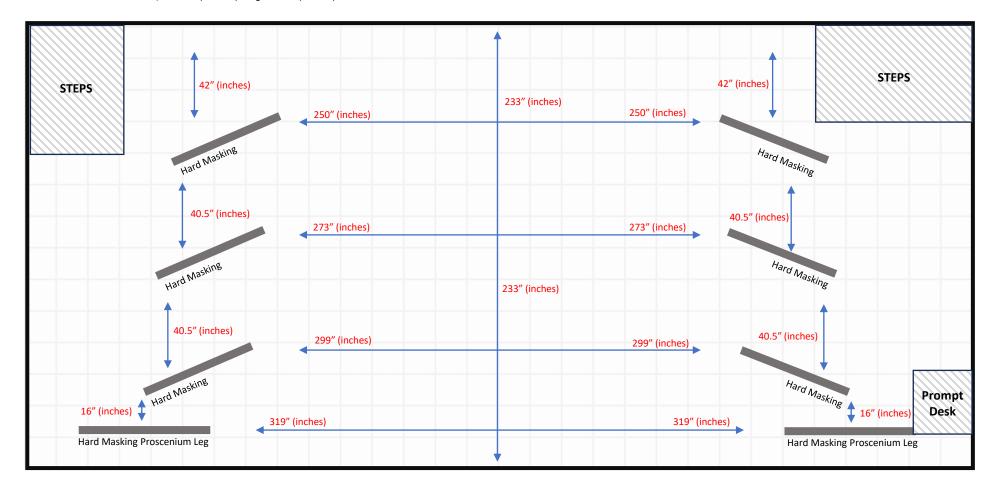

## **Montgomery Hall Theatre – Stage Dimensions**

- Width of proscenium: 319" (inches)
- Hight of proscenium: 148.5" (inches)
- Depth of stage (u/d): 233" (inches)
- Width between flats (dsl & dsr) downstage: 299" (inches)
- Width between flats (csl & csr) flats centre stage: 273" (inches)
- · Width between flats (usl & usr) flats upstage: 250" (inches)

- Largest entry path from wing to stage: 42" (inches)
- General entry path from wing to stage: 40.5" (inches)
- · Smallest entry path from wing to stage: 16" (inches)
- Hight of stage from auditorium floor: 40.5" (inches)
- Hight from stage to underside of swipe tracks: 188" (inches)